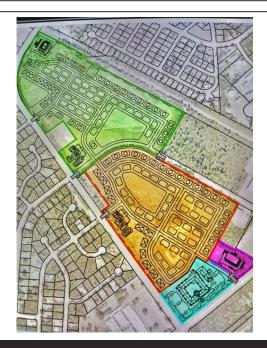

## Remarks

SHOVEL READY MULTI FAMILY PARCEL WITH ALL ZONING IN PLACE. WE HAVE ALL THE APPROVALS TO BEGIN BUILDING THE INFRASTRUCTURE FOR UP TO 1300 UNITS. COMMUNITY IS NAMED EMERALD VILLAGE AND IS IN ONE THE MOST UP AND COMING AREAS IN THE RAPIDLY GROWING MARION COUNTY. PROPOSED COMMUNITY ENCOMPASSES JUST UNDER 100 ACRES. PROPERTY CAN BE DIVIDED AND SOLD SEPERATELY IF YOU SO DESIRE. 2 PIECES ARE MULTI-FAMILY WHAT ARE A COMBINED 85 ACRES. 1 COMMMERCIAL PIECE IS 3 ACRES AND THE OTHER IS AIT THAT IS 6 ACRES.